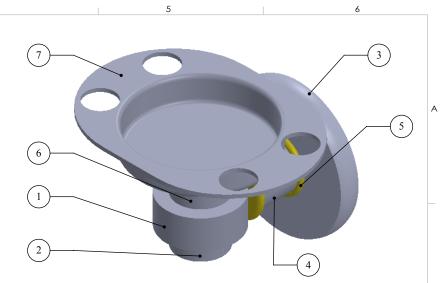

|     | 1        | 2           | 3           | 4    |
|-----|----------|-------------|-------------|------|
|     | ITEM NO. | PART NUMBER | DESCRIPTION | QTY. |
| A - | 1        | rgsmt       | CONNECTOR   | 1    |
|     | 2        | Card-1      | END LOCK    | 1    |
|     | 3        | BPRD        | BASE        | 1    |
|     | 4        | TU1-1       | TUBE -1"    | 1    |
|     | 5        | CRRD-1      | RING        | 2    |
|     | 6        | TU175       | TUBE75''    | 1    |
|     | 7        | HROVT       | PLATE       | 1    |
|     |          |             |             |      |