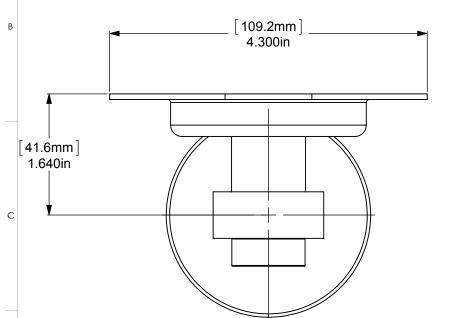

|     | 1        | 2           | 3           | 4    |
|-----|----------|-------------|-------------|------|
|     | ITEM NO. | PART NUMBER | DESCRIPTION | QTY. |
| A - | 1        | rgsmt       | CONNECTOR   | 1    |
|     | 2        | Card-1      | END LOCK    | 1    |
|     | 3        | BPRD        | BASE        | 1    |
|     | 4        | TU1-1       | TUBE -1"    | 1    |
|     | 5        | CRRD-1      | RING        | 2    |
|     | 6        | TU175       | TUBE75''    | 1    |
|     | 7        | HROVT       | PLATE       | 1    |
|     |          |             |             |      |

NOTE: 1. UNIT IS IN INCHES В

С

|                                                                                                                                                                               | UNLESS OTHERWISE STATED |                 |                   |          | INITIALS | DATE      | ITEM       | QTY      | DRG/PART NO |  | CLIENT:     |         |          |            |       |           |    |  |
|-------------------------------------------------------------------------------------------------------------------------------------------------------------------------------|-------------------------|-----------------|-------------------|----------|----------|-----------|------------|----------|-------------|--|-------------|---------|----------|------------|-------|-----------|----|--|
|                                                                                                                                                                               | DO NOT SCALE            |                 | +/-0.025          | DESIGNED | ESIGNED  |           | MATERIAL   |          | BRASS       |  | WEIGHT      |         | FINISH   | FINISH TBD |       |           |    |  |
| ILITY STATEMENT                                                                                                                                                               | DRAWING                 | X.XX<br>X.X     | +/-0.1<br>+/-0.25 | DRAWN    |          | IJM       | HEAT TREAT |          | NA          |  | ·           |         | QUANTITY |            |       |           |    |  |
| confidential and intended only for the<br>are not the intended recipient, then you                                                                                            | CHAMFER ALL             |                 |                   | CHECKED  |          | R. ANDRIS | CUSTO      | CUSTOMER |             |  | CUSTOMER No |         |          | -          |       | D         |    |  |
| are not the intended recipient, then you<br>youse, dissemination, forwarding,<br>e attachments is prohibited. Please notify<br>talankane are by semial delate the misigraphic | x                       | PROJ.ENG        |                   |          |          | DESC      | CRIPTIO    | N:       |             |  |             | DRAWING |          | G No.      | No.   |           |    |  |
| telephone or by email, delete the misdirected<br>opies you have made of it. We do not<br>ch may arise from your receipt of this                                               |                         | X.X +/-0.1*     | SAFETY            |          |          |           |            |          |             |  |             |         | 2026     |            |       | 0         |    |  |
|                                                                                                                                                                               |                         | x               | +/-0.5*<br>3.2/   | APPROVED |          | R. ANDRIS |            | 2026     |             |  |             |         |          |            |       |           |    |  |
|                                                                                                                                                                               | FIRST ANGLE PROJECTION  | MACHINED FINISH | MACHINED FINISH   |          | 20       | 26        |            |          |             |  |             |         |          | SCALE      | 1:1.3 | SHEET: 01 | A4 |  |
| 2                                                                                                                                                                             |                         |                 | 3                 |          |          |           | 4          |          |             |  | 5           |         |          |            | 6     |           |    |  |