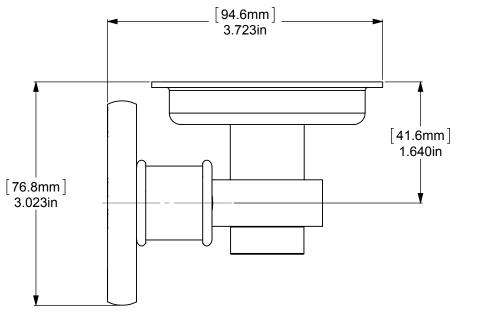

|     | 1        | 2           | 3           | 4    |
|-----|----------|-------------|-------------|------|
|     | ITEM NO. | PART NUMBER | DESCRIPTION | QTY. |
| A - | 1        | rgsmt       | CONNECTOR   | 1    |
|     | 2        | Card-1      | END LOCK    | 1    |
|     | 3        | BPRD        | BASE        | 1    |
|     | 4        | TU1-1       | TUBE -1"    | 1    |
|     | 5        | CRRD-1      | RING        | 2    |
|     | 6        | TU175       | TUBE75''    | 1    |
|     | 7        | HROVT       | PLATE       | 1    |
|     |          |             |             |      |

NOTE: 1. UNIT IS IN INCHES В

С

|                                                                                                                                                                               | UNLESS OTHERWISE STATED |                 |                   |          | INITIALS | DATE      | ITEM       | QTY      | DRG/PART NO |  | CLIENT:     |         |          |            |       |           |    |  |
|-------------------------------------------------------------------------------------------------------------------------------------------------------------------------------|-------------------------|-----------------|-------------------|----------|----------|-----------|------------|----------|-------------|--|-------------|---------|----------|------------|-------|-----------|----|--|
|                                                                                                                                                                               | DO NOT SCALE            |                 | +/-0.025          | DESIGNED | ESIGNED  |           | MATERIAL   |          | BRASS       |  | WEIGHT      |         | FINISH   | FINISH TBD |       |           |    |  |
| ILITY STATEMENT                                                                                                                                                               | DRAWING                 | X.XX<br>X.X     | +/-0.1<br>+/-0.25 | DRAWN    |          | IJM       | HEAT TREAT |          | NA          |  | ·           |         | QUANTITY |            |       |           |    |  |
| confidential and intended only for the<br>are not the intended recipient, then you                                                                                            | CHAMFER ALL             |                 |                   | CHECKED  |          | R. ANDRIS | CUSTO      | CUSTOMER |             |  | CUSTOMER No |         |          | -          |       | D         |    |  |
| are not the intended recipient, then you<br>youse, dissemination, forwarding,<br>e attachments is prohibited. Please notify<br>talankane are by semial delate the misigraphic | x                       | PROJ.ENG        |                   |          |          | DESC      | CRIPTIO    | N:       |             |  |             | DRAWING |          | G No.      | No.   |           |    |  |
| telephone or by email, delete the misdirected<br>opies you have made of it. We do not<br>ch may arise from your receipt of this                                               |                         | X.X +/-0.1*     | SAFETY            |          |          |           |            |          |             |  |             |         | 2026     |            |       | 0         |    |  |
|                                                                                                                                                                               |                         | x               | +/-0.5*<br>3.2/   | APPROVED |          | R. ANDRIS |            | 2026     |             |  |             |         |          |            |       |           |    |  |
|                                                                                                                                                                               | FIRST ANGLE PROJECTION  | MACHINED FINISH | MACHINED FINISH   |          | 20       | 26        |            |          |             |  |             |         |          | SCALE      | 1:1.3 | SHEET: 01 | A4 |  |
| 2                                                                                                                                                                             |                         |                 | 3                 |          |          |           | 4          |          |             |  | 5           |         |          |            | 6     |           |    |  |